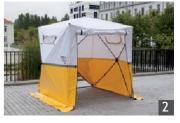

We have designed a top-of-the-range tent that is robust and offers an extra advantage thanks to a front cover with integrated side guards.

The Optima jointers tent is ideal for use in hard working conditions, such as rain, snow, wind and cold. It will protect your engineers and their equipment (splicing machine & OTDR) from bad weather during telecommunications work on roads or pipes.

### ADVANTAGES

- Total protection against rain, cold, wind and sun
- Made of robust, premium-quality materials
- Two side vents allow better air circulation
- Retro-reflective strips and high visibility bands allow better visibility/safety of engineers during day or night interventions
- The tent is ready for use in seconds: quick setup/dismantling by one person
- The partial rear opening of the tent makes it easy to pass through cables & closures.
- Compact carry bag vehicles storage
- The cleaning of the tent can be carried out by washing with high pressure water.
- The skirt allows both weather protection and an additional ballast base