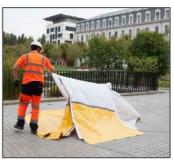

(7)
- Interior Tool Storage Pocket (8)
- Closure strap with clip-on tip (9)

#### Front cover :

- 75D PU coated polyester taffeta canvas
- Zip closure
- The triangular panels of the awning zip and unzip easily on the zippers of the front opening
- The 2 panels are supplied in a bag
- Steel pegs diameter 16mm x 180cm with end caps
- Poles and pegs are supplied in a bag (10)

#### Carry bag :

- Dimensions: 140 x 27 x 27cm
- PVC
- Waterproof
- FEU classification M2\*: classification under the NF P92-507 standard, composed of 5 categories that define the reaction to fire of materials: they range from M0 for nonflammable to M4 to designate the most flammable materials up to their propensity to spread fire.















































# DISMANTLING, STORAGE