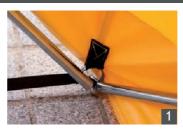

#### Tent :

- 210D oxford top fabric with PVC coating M2\* UV treatment (UV30+).
- M2 Laminated PVC Bottom Canvas/Tarpaulin UV
  Treatment
- Frame: 12.5mm diameter fiberglass poles
- Aluminum center connectors / discs and nylon ball joint
- Pole Feet with Pins (1)
- Full front opening of the tent (2)
- Partial rear opening (zip), additional floor strap (3)
- 2 forward reinforcement masts (4)
- Ventilation: 2 side vents, zip and velcro opening/closing (5)
- 5cm high retro-reflective strip on the perimeter of the tent (6)
- Waterproof Yellow PVC Carry Bag (7)
- Interior Tool Storage Pocket (8)
- Closure strap with clip-on tip (9)