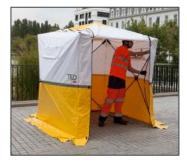

## PRODUCT OVERVIEW OPTIMA JOINTERS TENT TED® BY TRIGANO

The TED Optima tent is the convincing result of the collaboration between Telenco distribution and Trigano, combining the mastery of a telecom specialist and the know-how of more than 40 years in camping tents.

We have designed a top-of-the-range tent that is robust and offers an extra advantage thanks to a front cover with integrated side guards.

The Optima jointers tent is ideal for use in hard working conditions, such as rain, snow, wind and cold. It will protect your engineers and their equipment (splicing machine & OTDR) from bad weather during telecommunications work on roads or pipes.

### ADVANTAGES

- Total protection against rain, cold, wind and sun
- Made of robust, premium-quality materials
- Two side vents allow better air circulation
- Retro-reflective strips and high visibility bands allow better visibility/safety of engineers during day or night interventions
- The tent is ready for use in seconds: quick setup/dismantling by one person
- The partial rear opening of the tent makes it easy to pass through cables & closures.
- Compact carry bag vehicles storage
- The cleaning of the tent can be carried out by washing with high pressure water.
- The skirt allows both weather protection and an additional ballast base