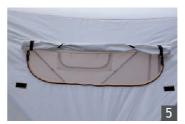

#### Tent :

- 210D oxford top fabric with PVC coating M2\* UV treatment (UV30+).
- M2 Laminated PVC Bottom Canvas/Tarpaulin UV
  Treatment
- Frame: 12.5mm diameter fiberglass poles
- Aluminum center connectors / discs and nylon ball joint
- Pole Feet with Pins (1)
- Full front opening of the tent (2)
- Partial rear opening (zip), additional floor strap (3)
- 2 forward reinforcement masts (4)
- Ventilation: 2 side vents, zip and velcro opening/closing (5)
- 5cm high retro-reflective strip on the perimeter of the tent (6)
- Waterproof Yellow PVC Carry Bag (7)
- Interior Tool Storage Pocket (8)
- Closure strap with clip-on tip (9)