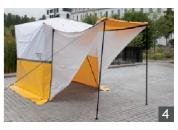

We have designed a top-of-the-range tent that is robust and offers an extra advantage thanks to a front cover with integrated side guards.

The Optima jointers tent is ideal for use in hard working conditions, such as rain, snow, wind and cold. It will protect your engineers and their equipment (splicing machine & OTDR) from bad weather during telecommunications work on roads or pipes.

### ADVANTAGES

- Total protection against rain, cold, wind and sun
- Made of robust, premium-quality materials
- Two side vents allow better air circulation
- Retro-reflective strips and high visibility bands allow better visibility/safety of engineers during day or night interventions
- The tent is ready for use in seconds: quick setup/dismantling by one person
- The partial rear opening of the tent makes it easy to pass through cables & closures.
- Compact carry bag vehicles storage
- The cleaning of the tent can be carried out by washing with high pressure water.
- The skirt allows both weather protection and an additional ballast base