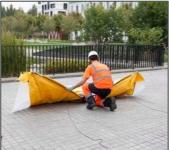

y Bag (7)
- Interior Tool Storage Pocket (8)
- Closure strap with clip-on tip (9)

#### Front cover :

- 75D PU coated polyester taffeta canvas
- Zip closure
- The triangular panels of the awning zip and unzip easily on the zippers of the front opening
- The 2 panels are supplied in a bag
- Steel pegs diameter 16mm x 180cm with end caps
- Poles and pegs are supplied in a bag (10)

#### Carry bag :

- Dimensions: 140 x 27 x 27cm
- PVC
- Waterproof
- FEU classification M2\*: classification under the NF P92-507 standard, composed of 5 categories that define the reaction to fire of materials: they range from M0 for nonflammable to M4 to designate the most flammable materials up to their propensity to spread fire.















































# DISMANTLING, STORAGE