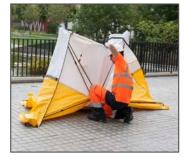

ter of the tent (6)
- Waterproof Yellow PVC Carry Bag (7)
- Interior Tool Storage Pocket (8)
- Closure strap with clip-on tip (9)

#### Front cover :

- 75D PU coated polyester taffeta canvas
- Zip closure
- The triangular panels of the awning zip and unzip easily on the zippers of the front opening
- The 2 panels are supplied in a bag
- Steel pegs diameter 16mm x 180cm with end caps
- Poles and pegs are supplied in a bag (10)

#### Carry bag :

- Dimensions: 140 x 27 x 27cm
- PVC
- Waterproof
- FEU classification M2\*: classification under the NF P92-507 standard, composed of 5 categories that define the reaction to fire of materials: they range from M0 for nonflammable to M4 to designate the most flammable materials up to their propensity to spread fire.















































# DISMANTLING, STORAGE