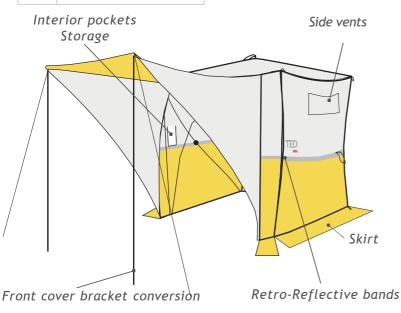

### ADVANTAGES

- Total protection against rain, cold, wind and sun
- Made of robust, premium-quality materials
- Two side vents allow better air circulation
- Retro-reflective strips and high visibility bands allow better visibility/safety of engineers during day or night interventions
- The tent is ready for use in seconds: quick setup/dismantling by one person
- The partial rear opening of the tent makes it easy to pass through cables & closures.
- Compact carry bag vehicles storage
- The cleaning of the tent can be carried out by washing with high pressure water.
- The skirt allows both weather protection and an additional ballast base

#### Tent :

- 210D oxford top fabric with PVC coating M2\* UV treatment (UV30+).
- M2 Laminated PVC Bottom Canvas/Tarpaulin UV
  Treatment
- Frame: 12.5mm diameter fiberglass poles
- Aluminum center connectors / discs and nylon ball joint
- Pole Feet with Pins (1)
- Full front opening of the tent (2)
- Partial rear opening (zip), additional floor strap (3)
- 2 forward reinforcement masts (4)
- Ventilation: 2 side vents, zip and velcro opening/closing (5)
- 5cm high retro-reflective strip on the perimeter of the tent (6)
- Waterproof Yellow PVC Carry Bag (7)
- Interior Tool Storage Pocket (8)
- Closure strap with clip-on tip (9)