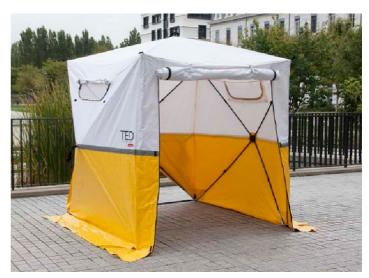

## PRODUCT OVERVIEW OPTIMA JOINTERS TENT TED® BY TRIGANO

The TED Optima tent is the convincing result of the collaboration between Telenco distribution and Trigano, combining the mastery of a telecom specialist and the know-how of more than 40 years in camping tents.

We have designed a top-of-the-range tent that is robust and offers an extra advantage thanks to a front cover with integrated side guards.

The Optima jointers tent is ideal for use in hard working conditions, such as rain, snow, wind and cold. It will protect your engineers and their equipment (splicing machine & OTDR) from bad weather during telecommunications work on roads or pipes.

The materials used to make the tent were chosen for their strength and premium quality.

The white polyester guarantees natural lighting for accurate color identification and fatigue-free work for engineers. This is very important when it comes to distinguishing the color of large fibre counts capacity (144;288).