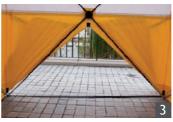

#### Front cover :

- 75D PU coated polyester taffeta canvas
- Zip closure
- The triangular panels of the awning zip and unzip easily on the zippers of the front opening
- The 2 panels are supplied in a bag
- Steel pegs diameter 16mm x 180cm with end caps
- Poles and pegs are supplied in a bag (10)