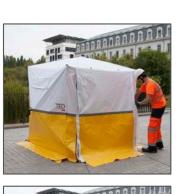

The materials used to make the tent were chosen for their strength and premium quality.

The white polyester guarantees natural lighting for accurate color identification and fatigue-free work for engineers. This is very important when it comes to distinguishing the color of large fibre counts capacity (144;288).

Stability is provided by its fiberglass poles and pin foots make it easy to set up and transport.

The tent remains compact when folded into its transport bag and therefore takes up little space in a vehicle. Easy to maintain, its fabric can be washed with a water jet or a high-pressure cleaner.