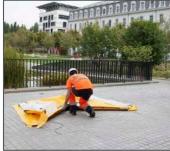

# DISMANTLING, STORAGE

Stability is provided by its fiberglass poles and pin foots make it easy to set up and transport.

The tent remains compact when folded into its transport bag and therefore takes up little space in a vehicle. Easy to maintain, its fabric can be washed with a water jet or a high-pressure cleaner.