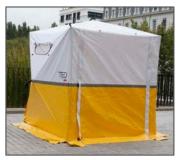

### ADVANTAGES

- Total protection against rain, cold, wind and sun
- Made of robust, premium-quality materials
- Two side vents allow better air circulation
- Retro-reflective strips and high visibility bands allow better visibility/safety of engineers during day or night interventions
- The tent is ready for use in seconds: quick setup/dismantling by one person
- The partial rear opening of the tent makes it easy to pass through cables & closures.
- Compact carry bag vehicles storage
- The cleaning of the tent can be carried out by washing with high pressure water.
- The skirt allows both weather protection and an additional ballast base

#### Tent :

- 210D oxford top fabric with PVC coating M2\* UV treatment (UV30+).
- M2 Laminated PVC Bottom Canvas/Tarpaulin UV
  Treatment
- Frame: 12.5mm diameter fiberglass poles
- Aluminum center connectors / discs and nylon ball joint
- Pole Feet with Pins (1)
- Full front opening of the tent (2)
- Partial rear opening (zip), additional floor strap (3)
- 2 forward reinforcement masts (4)
- Ventilation: 2 side vents, zip and velcro opening/closing (5)
- 5cm high retro-reflective strip on the perimeter of the tent (6)
- Waterproof Yellow PVC Carry Bag (7)
- Interior Tool Storage Pocket (8)
- Closure strap with clip-on tip (9)