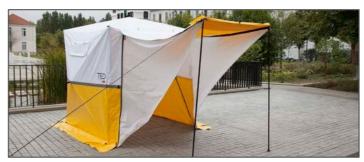

#### Tent :

- 210D oxford top fabric with PVC coating M2\* UV treatment (UV30+).
- M2 Laminated PVC Bottom Canvas/Tarpaulin UV
  Treatment
- Frame: 12.5mm diameter fiberglass poles
- Aluminum center connectors / discs and nylon ball joint
- Pole Feet with Pins (1)
- Full front opening of the tent (2)
- Partial rear opening (zip), additional floor strap (3)
- 2 forward reinforcement masts (4)
- Ventilation: 2 side vents, zip and velcro opening/closing (5)
- 5cm high retro-reflective strip on the perimeter of the tent (6)
- Waterproof Yellow PVC Carry Bag (7)
- Interior Tool Storage Pocket (8)
- Closure strap with clip-on tip (9)

#### Front cover :

- 75D PU coated polyester taffeta canvas
- Zip closure
- The triangular panels of the awning zip and unzip easily on the zippers of the front opening
- The 2 panels are supplied in a bag
- Steel pegs diameter 16mm x 180cm with end caps
- Poles and pegs are supplied in a bag (10)