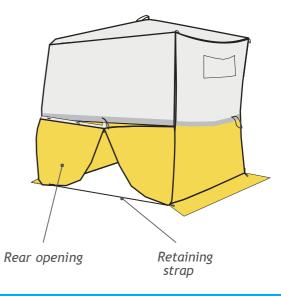

### ADVANTAGES

- Total protection against rain, cold, wind and sun
- Made of robust, premium-quality materials
- Two side vents allow better air circulation
- Retro-reflective strips and high visibility bands allow better visibility/safety of engineers during day or night interventions
- The tent is ready for use in seconds: quick setup/dismantling by one person
- The partial rear opening of the tent makes it easy to pass through cables & closures.
- Compact carry bag vehicles storage
- The cleaning of the tent can be carried out by washing with high pressure water.
- The skirt allows both weather protection and an additional ballast base

#### Tent :

- 210D oxford top fabric with PVC coating M2\* UV treatment (UV30+).
- M2 Laminated PVC Bottom Canvas/Tarpaulin UV
  Treatment
- Frame: 12.5mm diameter fiberglass poles
- Aluminum center connectors / discs and nylon ball joint
- Pole Feet with Pins (1)
- Full front opening of the tent (2)
- Partial rear opening (zip), additional floor strap (3)
- 2 forward reinforcement masts (4)
- Ventilation: 2 side vents, zip and velcro opening/closing (5)
- 5cm high retro-reflective strip on the perimeter of the tent (6)
- Waterproof Yellow PVC Carry Bag (7)
- Interior Tool Storage Pocket (8)
- Closure strap with clip-on tip (9)