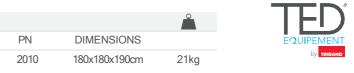

#### Carry bag :

- Dimensions: 140 x 27 x 27cm
- PVC
- Waterproof
- FEU classification M2\*: classification under the NF P92-507 standard, composed of 5 categories that define the reaction to fire of materials: they range from M0 for nonflammable to M4 to designate the most flammable materials up to their propensity to spread fire.