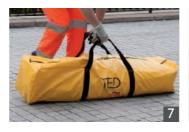

#### Carry bag :

- Dimensions: 140 x 27 x 27cm
- PVC
- Waterproof
- FEU classification M2\*: classification under the NF P92-507 standard, composed of 5 categories that define the reaction to fire of materials: they range from M0 for nonflammable to M4 to designate the most flammable materials up to their propensity to spread fire.