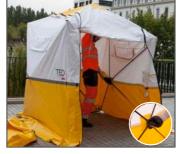

We have designed a top-of-the-range tent that is robust and offers an extra advantage thanks to a front cover with integrated side guards.

The Optima jointers tent is ideal for use in hard working conditions, such as rain, snow, wind and cold. It will protect your engineers and their equipment (splicing machine & OTDR) from bad weather during telecommunications work on roads or pipes.

The materials used to make the tent were chosen for their strength and premium quality.

The white polyester guarantees natural lighting for accurate color identification and fatigue-free work for engineers. This is very important when it comes to distinguishing the color of large fibre counts capacity (144;288).

### ADVANTAGES

- Total protection against rain, cold, wind and sun
- Made of robust, premium-quality materials
- Two side vents allow better air circulation
- Retro-reflective strips and high visibility bands allow better visibility/safety of engineers during day or night interventions
- The tent is ready for use in seconds: quick setup/dismantling by one person
- The partial rear opening of the tent makes it easy to pass through cables & closures.
- Compact carry bag vehicles storage
- The cleaning of the tent can be carried out by washing with high pressure water.
- The skirt allows both weather protection and an additional ballast base