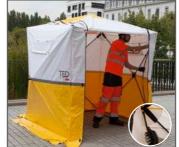

#### Tent :

- 210D oxford top fabric with PVC coating M2\* UV treatment (UV30+).
- M2 Laminated PVC Bottom Canvas/Tarpaulin UV
  Treatment
- Frame: 12.5mm diameter fiberglass poles
- Aluminum center connectors / discs and nylon ball joint
- Pole Feet with Pins (1)
- Full front opening of the tent (2)
- Partial rear opening (zip), additional floor strap (3)
- 2 forward reinforcement masts (4)
- Ventilation: 2 side vents, zip and velcro opening/closing (5)
- 5cm high retro-reflective strip on the perimeter of the tent (6)
- Waterproof Yellow PVC Carry Bag (7)
- Interior Tool Storage Pocket (8)
- Closure strap with clip-on tip (9)

#### Front cover :

- 75D PU coated polyester taffeta canvas
- Zip closure
- The triangular panels of the awning zip and unzip easily on the zippers of the front opening
- The 2 panels are supplied in a bag
- Steel pegs diameter 16mm x 180cm with end caps
- Poles and pegs are supplied in a bag (10)