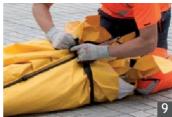

on the perimeter of the tent (6)
- Waterproof Yellow PVC Carry Bag (7)
- Interior Tool Storage Pocket (8)
- Closure strap with clip-on tip (9)

#### Front cover :

- 75D PU coated polyester taffeta canvas
- Zip closure
- The triangular panels of the awning zip and unzip easily on the zippers of the front opening
- The 2 panels are supplied in a bag
- Steel pegs diameter 16mm x 180cm with end caps
- Poles and pegs are supplied in a bag (10)

#### Carry bag :

- Dimensions: 140 x 27 x 27cm
- PVC
- Waterproof
- FEU classification M2\*: classification under the NF P92-507 standard, composed of 5 categories that define the reaction to fire of materials: they range from M0 for nonflammable to M4 to designate the most flammable materials up to their propensity to spread fire.















































# DISMANTLING, STORAGE