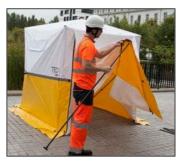

tent (6)
- Waterproof Yellow PVC Carry Bag (7)
- Interior Tool Storage Pocket (8)
- Closure strap with clip-on tip (9)

#### Front cover :

- 75D PU coated polyester taffeta canvas
- Zip closure
- The triangular panels of the awning zip and unzip easily on the zippers of the front opening
- The 2 panels are supplied in a bag
- Steel pegs diameter 16mm x 180cm with end caps
- Poles and pegs are supplied in a bag (10)

#### Carry bag :

- Dimensions: 140 x 27 x 27cm
- PVC
- Waterproof
- FEU classification M2\*: classification under the NF P92-507 standard, composed of 5 categories that define the reaction to fire of materials: they range from M0 for nonflammable to M4 to designate the most flammable materials up to their propensity to spread fire.















































# DISMANTLING, STORAGE