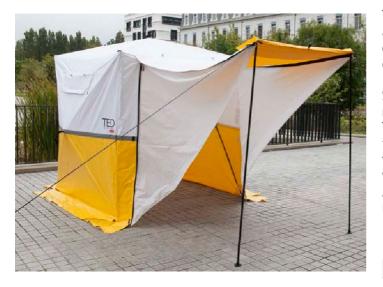

We have designed a top-of-the-range tent that is robust and offers an extra advantage thanks to a front cover with integrated side guards.

The Optima jointers tent is ideal for use in hard working conditions, such as rain, snow, wind and cold. It will protect your engineers and their equipment (splicing machine & OTDR) from bad weather during telecommunications work on roads or pipes.

### ADVANTAGES

- Total protection against rain, cold, wind and sun
- Made of robust, premium-quality materials
- Two side vents allow better air circulation
- Retro-reflective strips and high visibility bands allow better visibility/safety of engineers during day or night interventions
- The tent is ready for use in seconds: quick setup/dismantling by one person
- The partial rear opening of the tent makes it easy to pass through cables & closures.
- Compact carry bag vehicles storage
- The cleaning of the tent can be carried out by washing with high pressure water.
- The skirt allows both weather protection and an additional ballast base

#### Front cover :

- 75D PU coated polyester taffeta canvas
- Zip closure
- The triangular panels of the awning zip and unzip easily on the zippers of the front opening
- The 2 panels are supplied in a bag
- Steel pegs diameter 16mm x 180cm with end caps
- Poles and pegs are supplied in a bag (10)