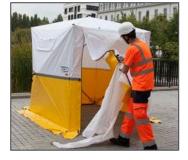

We have designed a top-of-the-range tent that is robust and offers an extra advantage thanks to a front cover with integrated side guards.

The Optima jointers tent is ideal for use in hard working conditions, such as rain, snow, wind and cold. It will protect your engineers and their equipment (splicing machine & OTDR) from bad weather during telecommunications work on roads or pipes.

### ADVANTAGES

- Total protection against rain, cold, wind and sun
- Made of robust, premium-quality materials
- Two side vents allow better air circulation
- Retro-reflective strips and high visibility bands allow better visibility/safety of engineers during day or night interventions
- The tent is ready for use in seconds: quick setup/dismantling by one person
- The partial rear opening of the tent makes it easy to pass through cables & closures.
- Compact carry bag vehicles storage
- The cleaning of the tent can be carried out by washing with high pressure water.
- The skirt allows both weather protection and an additional ballast base