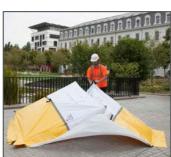

Bag (7)
- Interior Tool Storage Pocket (8)
- Closure strap with clip-on tip (9)

#### Front cover :

- 75D PU coated polyester taffeta canvas
- Zip closure
- The triangular panels of the awning zip and unzip easily on the zippers of the front opening
- The 2 panels are supplied in a bag
- Steel pegs diameter 16mm x 180cm with end caps
- Poles and pegs are supplied in a bag (10)

#### Carry bag :

- Dimensions: 140 x 27 x 27cm
- PVC
- Waterproof
- FEU classification M2\*: classification under the NF P92-507 standard, composed of 5 categories that define the reaction to fire of materials: they range from M0 for nonflammable to M4 to designate the most flammable materials up to their propensity to spread fire.















































# DISMANTLING, STORAGE