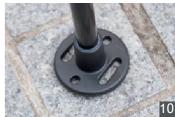

#### Tent :

- 210D oxford top fabric with PVC coating M2\* UV treatment (UV30+).
- M2 Laminated PVC Bottom Canvas/Tarpaulin UV
  Treatment
- Frame: 12.5mm diameter fiberglass poles
- Aluminum center connectors / discs and nylon ball joint
- Pole Feet with Pins (1)
- Full front opening of the tent (2)
- Partial rear opening (zip), additional floor strap (3)
- 2 forward reinforcement masts (4)
- Ventilation: 2 side vents, zip and velcro opening/closing (5)
- 5cm high retro-reflective strip on the perimeter of the tent (6)
- Waterproof Yellow PVC Carry Bag (7)
- Interior Tool Storage Pocket (8)
- Closure strap with clip-on tip (9)