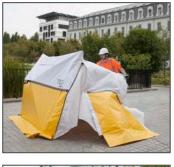

#### Tent :

- 210D oxford top fabric with PVC coating M2\* UV treatment (UV30+).
- M2 Laminated PVC Bottom Canvas/Tarpaulin UV
  Treatment
- Frame: 12.5mm diameter fiberglass poles
- Aluminum center connectors / discs and nylon ball joint
- Pole Feet with Pins (1)
- Full front opening of the tent (2)
- Partial rear opening (zip), additional floor strap (3)
- 2 forward reinforcement masts (4)
- Ventilation: 2 side vents, zip and velcro opening/closing (5)
- 5cm high retro-reflective strip on the perimeter of the tent (6)
- Waterproof Yellow PVC Carry Bag (7)
- Interior Tool Storage Pocket (8)
- Closure strap with clip-on tip (9)

#### Front cover :

- 75D PU coated polyester taffeta canvas
- Zip closure
- The triangular panels of the awning zip and unzip easily on the zippers of the front opening
- The 2 panels are supplied in a bag
- Steel pegs diameter 16mm x 180cm with end caps
- Poles and pegs are supplied in a bag (10)