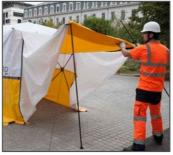

w PVC Carry Bag (7)
- Interior Tool Storage Pocket (8)
- Closure strap with clip-on tip (9)

#### Front cover :

- 75D PU coated polyester taffeta canvas
- Zip closure
- The triangular panels of the awning zip and unzip easily on the zippers of the front opening
- The 2 panels are supplied in a bag
- Steel pegs diameter 16mm x 180cm with end caps
- Poles and pegs are supplied in a bag (10)

#### Carry bag :

- Dimensions: 140 x 27 x 27cm
- PVC
- Waterproof
- FEU classification M2\*: classification under the NF P92-507 standard, composed of 5 categories that define the reaction to fire of materials: they range from M0 for nonflammable to M4 to designate the most flammable materials up to their propensity to spread fire.















































# DISMANTLING, STORAGE