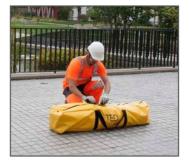

# DISMANTLING, STORAGE

Stability is provided by its fiberglass poles and pin foots make it easy to set up and transport.

The tent remains compact when folded into its transport bag and therefore takes up little space in a vehicle. Easy to maintain, its fabric can be washed with a water jet or a high-pressure cleaner.