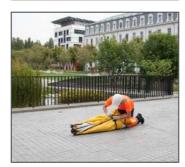

g (7)
- Interior Tool Storage Pocket (8)
- Closure strap with clip-on tip (9)

#### Front cover :

- 75D PU coated polyester taffeta canvas
- Zip closure
- The triangular panels of the awning zip and unzip easily on the zippers of the front opening
- The 2 panels are supplied in a bag
- Steel pegs diameter 16mm x 180cm with end caps
- Poles and pegs are supplied in a bag (10)

#### Carry bag :

- Dimensions: 140 x 27 x 27cm
- PVC
- Waterproof
- FEU classification M2\*: classification under the NF P92-507 standard, composed of 5 categories that define the reaction to fire of materials: they range from M0 for nonflammable to M4 to designate the most flammable materials up to their propensity to spread fire.















































# DISMANTLING, STORAGE