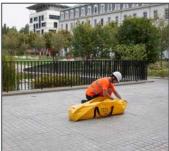

We have designed a top-of-the-range tent that is robust and offers an extra advantage thanks to a front cover with integrated side guards.

The Optima jointers tent is ideal for use in hard working conditions, such as rain, snow, wind and cold. It will protect your engineers and their equipment (splicing machine & OTDR) from bad weather during telecommunications work on roads or pipes.

The materials used to make the tent were chosen for their strength and premium quality.

The white polyester guarantees natural lighting for accurate color identification and fatigue-free work for engineers. This is very important when it comes to distinguishing the color of large fibre counts capacity (144;288).